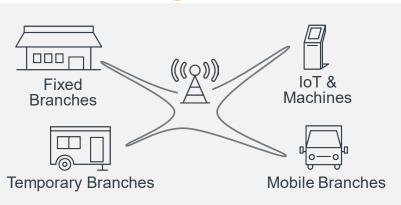

# Wireless WAN Use Cases

#### **DAY-1 DEPLOYMENT**

**Pandora Jewellery** 

- Full LTE day-1 until broadband deployment
- Kept LTE for failover after broadband
- High availability

#### **Fox Sports**

- Live internet vital to broadcast
- Portable communication cases
- Flexible and cost effective

**Jackson Hewitt** 

- Must be separate from Walmart
- From weeks to hours deployment
- Phone number consistency and ease

#### **POOR BROADBAND**

**Dollar General** 

- 2,000 out of 13,000 stores lack wired connectivity
- LTE primary connectivity
- Easy addition for IT