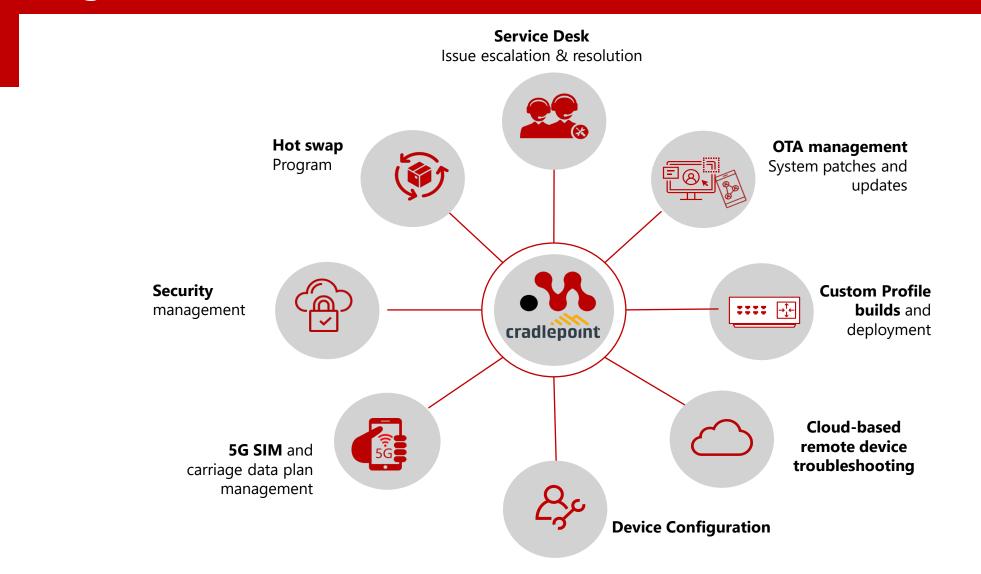

# MobileCorp has the most comprehensive Cradlepoint managed service in Australia

### MobileCorp Case Study 1. Hybrid WAN network with 4G failover

- The vision is a Cradlepoint in every Australian stadium and entertainment venue, and in all Ticketek sales outlets.
- Network architecture, device configuration, network migration and managed service by MobileCorp.
- Cradlepoint for failover now, future-proofed for primary with 5G expansion