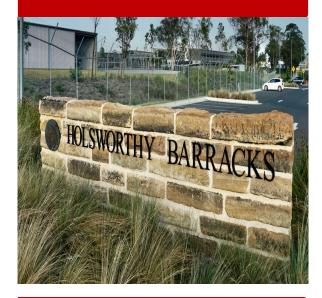

### **Defence | Corrections**

Cradlepoint W2005 5G adapter is being used as a **primary link** for Holsworthy Barracks and Silverwater Prison.