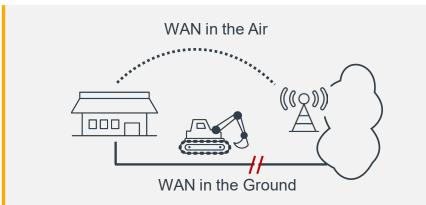

# The Network Edge is transforming

### **Traditional Edge Network**

- Rigid-wired, data centre-centric
- Siloed reach and little flexibility
- CLI-dependent, hardware-centric

### Transforming Edge Network

- Elastic dynamic connections
- Elastic reach and platform
- Services, cloud and software-centric

# Wireless WAN is essential for the Network Edge