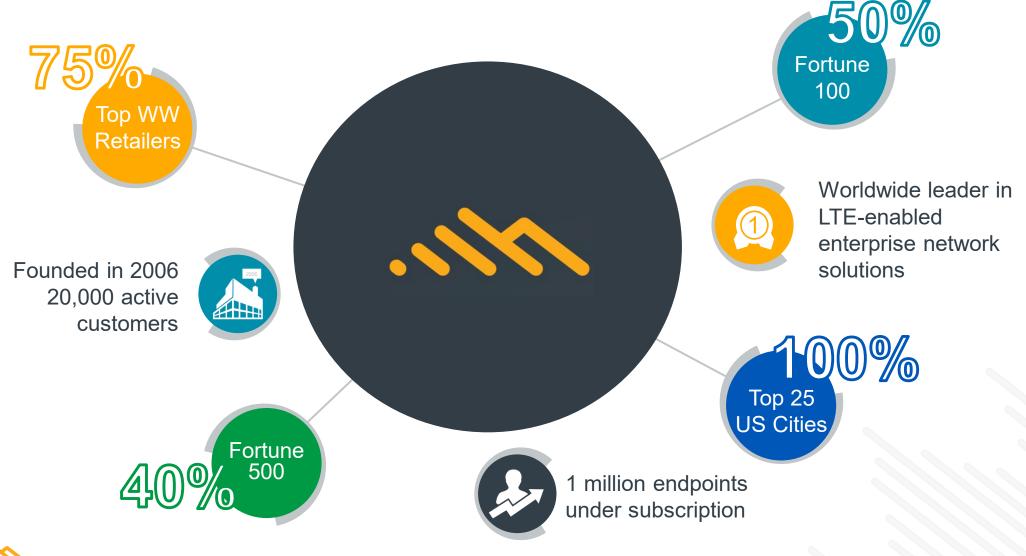

# Cradlepoint customers

Cradlepoint has over 20,000 customers globally and more than a million NetCloud<sup>™</sup> endpoints under subscription. In Australia, Cradlepoint customers include Ticketek, Sydney Ferries, Marine Rescue NSW, Fire & Rescue Victoria, Taylors Construction, Surf Life Saving Australia and Defence Force contractors.