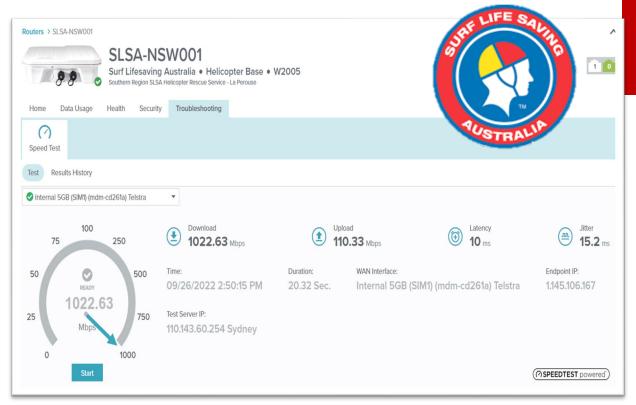

### Case Study 3. Surf Life Saving Australia

### \*\*\*\*

*MobileCorp provides Cradlepoint LTE Failover, QoS and traffic prioritisation for ROIP for 45 coastal sites and inland waterways* 

MobileCorp delivers Cradlepoint network redundance for Westpac Rescue Helicopter base achieving download speeds in excess of 1Gbps.