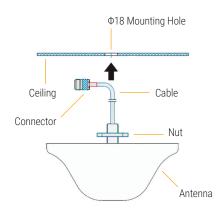

### **SPECIFICATIONS**

| Model              | A11-V43-121   |
|--------------------|---------------|
| Frequency Range    | 698-5900 MHz  |
| Gain               | 2-5.5 dBi     |
| VSWR               | ≤2.0          |
| Vertical Beamwidth | 85°±30°       |
| Impedance          | 50 ohms       |
| Polarization       | Vertical      |
| Maximum Power      | 50W           |
| Connector Position | Bottom        |
| Connector          | N-type Female |
| Dimensions         | Ф186×81 mm    |
| Weight             | 0.2 kg        |
| Mounting           | Fix with nut  |