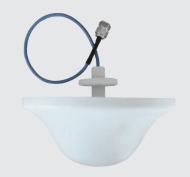

## Model#: A11-V43-121

Nextivity's Indoor Omni Dome antenna provides a 360 degree horizontal coverage pattern in a modern, visually low-impact industrial design.

#### FFATURES

- Indoor Use
- · SISO
- 50 ohm
- 698 5900 MHz
- N-type connector (other options available)